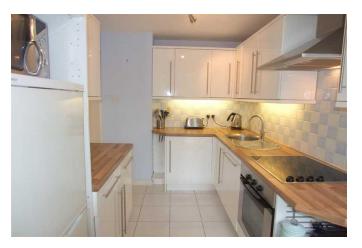

## Monthly Rental Of £1,550

A beautifully presented 2 bedroom unfurnished first floor flat. Situated in Godstone Mount, conveniently located to Purley mainline station. The apartment has it's own front door and has been decorated neutrally throughout with storage cupboard in hallway housing the washing machine. Well presented and spacious bathroom with airing cupboard. There are 2 good size bedrooms and reception room. Modern fitted kitchen with plenty of drawers and cupboard space with fridge/freezer, built in dishwasher and electric hob/oven. There is a convenient utility area off the kitchen with large window opening out to the communal garden. This is ideal for drying clothes and storage. Combi-boiler providing gas central heating.